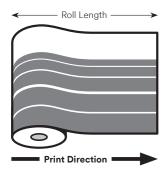

#### 3M<sup>™</sup> FASARA<sup>™</sup> Print Direction

Print direction runs down the roll length of the film for most designs that are not Gradation, for Venetian Gradation, and for Illumina Silky-W and -S single panel sheets.