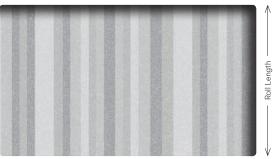

#### 3M<sup>™</sup> FASARA<sup>™</sup> Print Direction

Print direction runs down the roll length of the film for most designs that are not Gradation, for Venetian Gradation, and for Illumina Silky-W and -S single panel sheets.

#### Cloud

Roll width: 1524mm with 240mm print width in center.

#### **Cloud Narrow**

Roll width: 1270mm with 100mm print width in center.

Illumina Silky-W and Illumina Silky-S are provided in single panel sheets with the print direction down the sheet length, wound on a small roll.