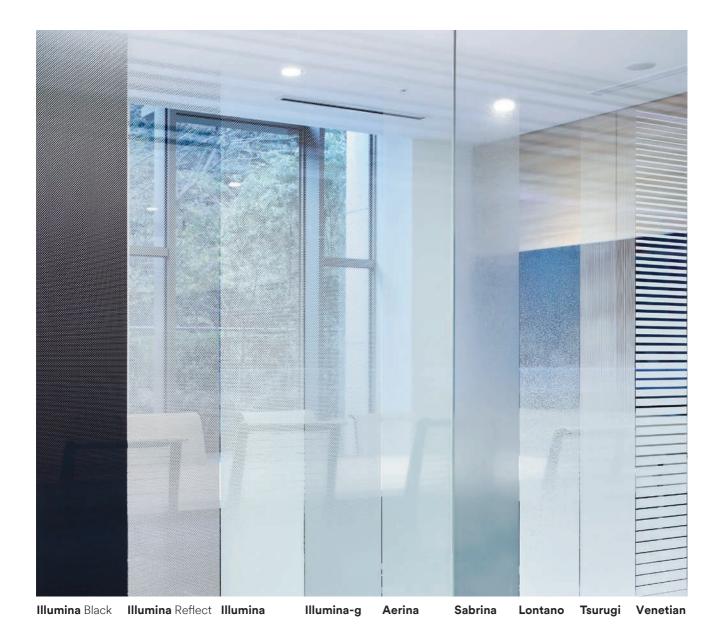

#### 3M<sup>™</sup> FASARA<sup>™</sup> Glass Finishes

| 311/1 | FASARA G                 |              | es                                 |                    |                     |
|-------|--------------------------|--------------|------------------------------------|--------------------|---------------------|
| Pg.   | Pattern Name             | Product Code | width                              | length             | same color          |
| Fros  | t/Matte                  |              |                                    |                    |                     |
| 15    | Matte<br>Crystal 2       | SH2MACRX2    | 50 in.<br>(1270mm)                 | 98.4 ft.<br>(30m)  | _                   |
| 15    | Matte<br>Crystal-i       | SH2MACR-I    | 50/60 in.<br>(1270/1524mm)         | 98.4 ft.           | _                   |
|       | ,                        |              | (1270/1524mm)<br>50/60 in.         | (30m)<br>98.4 ft.  |                     |
| 15    | Fine Crystal             | SH2FNCR      | (1270/1524mm)                      | (30m)              | _                   |
| 15    | Mare                     | SH2FGMR      | 50 in.<br>(1270mm)                 | 98.4 ft.<br>(30m)  | Sabrina             |
| 15    | Milky White              | SH2MAML      | 40/50/60 in.<br>(1016/1270/1524mm) | 196.8 ft.<br>(60m) | _                   |
| 15    | Glace                    | SH2MAGL      | 50 in.<br>(1270mm)                 | 98.4 ft.<br>(30m)  | Several<br>Patterns |
| 15    | Luce                     | SH2FGLU      | 50 in.<br>(1270mm)                 | 98.4 ft.<br>(30m)  | Several<br>Patterns |
| 15    | Milky Crystal            | SH2MLCRX     | 50 in.<br>(1270mm)                 | 98.4 ft.<br>(30m)  | _                   |
| 15    | <b>Milky</b><br>Milky    | SH2MAMM      | 50/60 in.<br>(1270/1524mm)         | 98.4 ft.<br>(30m)  | —                   |
| 15    | Lausanne                 | SH2EMLA      | 40/50 in.<br>(1016/1270mm)         | 98.4 ft.<br>(30m)  | _                   |
| 15    | Oslo                     | SH2EMOS      | 40/50/60 in.<br>(1016/1270/1524mm) | 98.4 ft.<br>(30m)  | _                   |
| 15    | Essen                    | SH2EMES      | 50 in.<br>(1270mm)                 | 98.4 ft.<br>(30m)  | _                   |
| 15    | Chamonix                 | SH2EMCH      | 50 in.<br>(1270mm)                 | 98.4 ft.<br>(30m)  | _                   |
| 15    | Cielo                    | SH2FGCE      | 50 in.<br>(1270mm)                 | 98.4 ft.<br>(30m)  | Aerina              |
| 15    | <b>Opaque</b><br>White   | SH2MAOW      | 49.2 in.<br>(1250mm)               | 98.4 ft.<br>(30m)  | _                   |
| 15    | Opaque<br>Black          | SH2BKOP      | 50 in.<br>(1270mm)                 | 98.4 ft.<br>(30m)  | Illumina<br>Black   |
| 15    | Reflect                  | RE1SIAR      | 50 in.<br>(1270mm)                 | 98.4 ft.<br>(30m)  | Several<br>Patterns |
| 15    | Whiteboard               | WH-111-G     | 49.2 in.<br>(1250mm)               | 98.4 ft.<br>(30m)  | _                   |
| Grad  | dation                   |              |                                    |                    |                     |
|       | Cloud<br>White           | SH2FGCL      | 50 in.<br>(1270mm)                 | 98.4 ft.<br>(30m)  | _                   |
| 17    | Cloud Narrow<br>White    | SH2FGCN      | 50 in.<br>(1270mm)                 | 82 ft.<br>(25m)    |                     |
|       | Illumina<br>Silky-S      | SH2SSIM-S    | 50 in.<br>(1270mm)                 | 98.4 ft.<br>(30m)  |                     |
| 17    | Illumina                 | SH2SSIM-W    | 50 in.                             | 98.4 ft.           |                     |
| 19    | Silky-W<br>Diamond Ghost | SH2SIDGR     | (1270mm)<br>50 in.                 | (30m)<br>98.4 ft.  | Reflect             |
|       | Reflect<br>Diamond       |              | (1270mm)<br>50 in.                 | (30m)<br>98.4 ft.  |                     |
| 19    | Reflect                  | SH2SIDR      | (1270mm)                           | (30m)              | Reflect             |
| 19    | Illumina<br>Reflect      | SH2SIIM      | 50 in.<br>(1270mm)                 | 98.4 ft.<br>(30m)  | -                   |
| 19    | Illumina                 | SH2FGIM      | 50 in.<br>(1270mm)                 | 98.4 ft.<br>(30m)  | Luce                |
| 19    | Illumina-g               | SH2FGIM-G    | 50 in.<br>(1270mm)                 | 98.4 ft.<br>(30m)  | Glace               |
| 19    | <b>Illumina</b><br>Black | SH2BKIM      | 50 in.<br>(1270mm)                 | 98.4 ft.<br>(30m)  | Opague<br>Black     |
| 21    | Diamond                  | SH2FGDM      | 50 in.<br>(1270mm)                 | 98.4 ft.<br>(30m)  | Luce                |
| 21    | Tsurugi                  | SH2FGTG      | 50 in.<br>(1270mm)                 | 98.4 ft.<br>(30m)  | _                   |
| 21    | Venetian                 | SH2FGVN      | 50 in.<br>(1270mm)                 | 98.4 ft.<br>(30m)  | Luce                |
| 21    | Aerina                   | SH2FGAR      | 50 in.<br>(1270mm)                 | 98.4 ft.<br>(30m)  | Cielo               |
| 21    | Sabrina                  | SH2FGSB      | 50 in.<br>(1270mm)                 | 98.4 ft.<br>(30m)  | Mare                |
| 21    | Lontano                  | SH2FGLO      | 50 in.<br>(1270mm)                 | 98.4 ft.<br>(30m)  |                     |
|       |                          |              | (121011111)                        | (0011)             |                     |