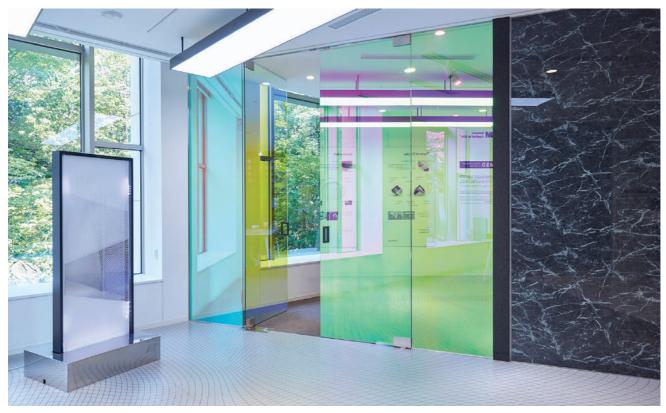

## **3M<sup>™</sup> DICHROIC Glass Finishes**

- Create dynamic, color-shifting appearance in cool or warm tones influenced by the environment
- Apply film on exterior or interior glass surfaces
- Transparent dichroic color effect changes color when viewed from different angles

#### 3M<sup>™</sup> DICHROIC Glass Finishes

| Pg.      | Pattern Name | Product Code | width              | length            |  |  |
|----------|--------------|--------------|--------------------|-------------------|--|--|
| DICHROIC |              |              |                    |                   |  |  |
| 37       | Blaze        | DF-PA Blaze  | 48 in.<br>(1220mm) | 98.4 ft.<br>(30m) |  |  |
| 37       | Chill        | DF-PA Chill  | 48 in.<br>(1220mm) | 98.4 ft.<br>(30m) |  |  |