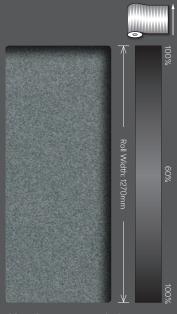

## 3M<sup>™</sup> FASARA<sup>™</sup> Gradation Transmission

| 100% Transmission<br>Clear Film<br>(Most Transparent) | Lov |
|-------------------------------------------------------|-----|
|                                                       |     |

ower % Transmission Pattern Area (Least Transparent) For Gradations, percent Transmission is an estimate of Visible Light Transmission for the most transparent and least transparent sections of the pattern. These values are typical but not warranted.