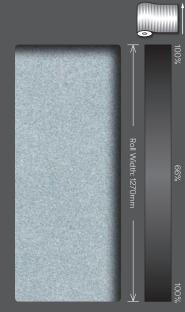

## 3M<sup>™</sup> FASARA<sup>™</sup> Gradation Transmission

| 100% Transmission<br>Clear Film<br>(Most Transparent) | Lov |
|-------------------------------------------------------|-----|
|                                                       |     |

ower % Transmission Pattern Area (Least Transparent) For Gradations, percent Transmission is an estimate of Visible Light Transmission for the most transparent and least transparent sections of the pattern. These values are typical but not warranted.

#### Cloud

Roll width: 1524mm with 240mm print width in center.