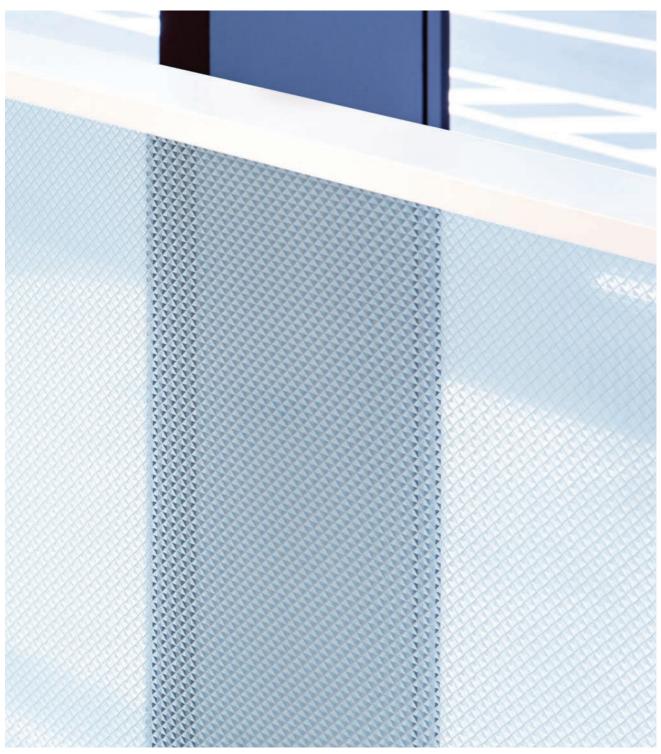

# Apply to nearly any glass surface

3M<sup>™</sup> Glass Finishes can be easily applied to most new or existing glass surfaces. They require no extra hardware or setup — and no added maintenance or special cleaning. Also, as needs change, these decorative films can be quickly applied and removed.

## **3M<sup>™</sup> FASARA<sup>™</sup> Glass Finishes**

- Made from a durable polyester film with a pressuresensitive adhesive backing
- Capture the look of custom etched, cut or sandblasted glass
- Choose from a variety of patterns created in collaboration with leading designers from across the globe
- ► Tailor the light, privacy and style of your space
- Whiteboard WH-111G can turn any glass surface into a writable, erasable canvas