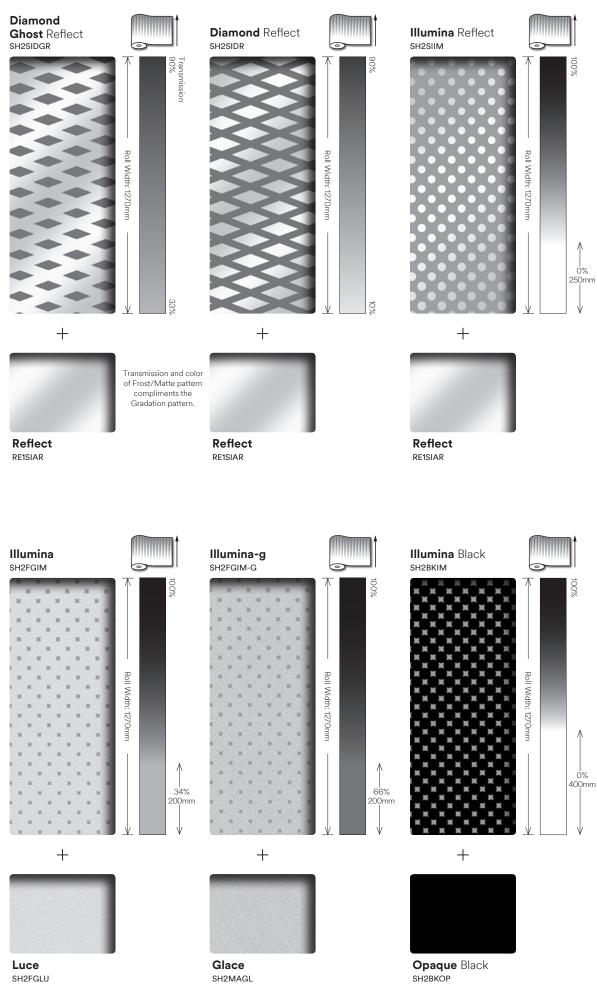

#### 3M<sup>™</sup> FASARA<sup>™</sup> Glass Finishes

| 311/1 | FASARA G                 |              | es                                 |                    |                     |
|-------|--------------------------|--------------|------------------------------------|--------------------|---------------------|
| Pg.   | Pattern Name             | Product Code | width                              | length             | same color          |
| Fros  | t/Matte                  |              |                                    |                    |                     |
| 15    | Matte<br>Crystal 2       | SH2MACRX2    | 50 in.<br>(1270mm)                 | 98.4 ft.<br>(30m)  | _                   |
| 15    | Matte<br>Crystal-i       | SH2MACR-I    | 50/60 in.<br>(1270/1524mm)         | 98.4 ft.           | _                   |
|       | ,                        |              | (1270/1524mm)<br>50/60 in.         | (30m)<br>98.4 ft.  |                     |
| 15    | Fine Crystal             | SH2FNCR      | (1270/1524mm)                      | (30m)              | _                   |
| 15    | Mare                     | SH2FGMR      | 50 in.<br>(1270mm)                 | 98.4 ft.<br>(30m)  | Sabrina             |
| 15    | Milky White              | SH2MAML      | 40/50/60 in.<br>(1016/1270/1524mm) | 196.8 ft.<br>(60m) | _                   |
| 15    | Glace                    | SH2MAGL      | 50 in.<br>(1270mm)                 | 98.4 ft.<br>(30m)  | Several<br>Patterns |
| 15    | Luce                     | SH2FGLU      | 50 in.<br>(1270mm)                 | 98.4 ft.<br>(30m)  | Several<br>Patterns |
| 15    | Milky Crystal            | SH2MLCRX     | 50 in.<br>(1270mm)                 | 98.4 ft.<br>(30m)  | _                   |
| 15    | <b>Milky</b><br>Milky    | SH2MAMM      | 50/60 in.<br>(1270/1524mm)         | 98.4 ft.<br>(30m)  | —                   |
| 15    | Lausanne                 | SH2EMLA      | 40/50 in.<br>(1016/1270mm)         | 98.4 ft.<br>(30m)  | _                   |
| 15    | Oslo                     | SH2EMOS      | 40/50/60 in.<br>(1016/1270/1524mm) | 98.4 ft.<br>(30m)  | _                   |
| 15    | Essen                    | SH2EMES      | 50 in.<br>(1270mm)                 | 98.4 ft.<br>(30m)  | _                   |
| 15    | Chamonix                 | SH2EMCH      | 50 in.<br>(1270mm)                 | 98.4 ft.<br>(30m)  | _                   |
| 15    | Cielo                    | SH2FGCE      | 50 in.<br>(1270mm)                 | 98.4 ft.<br>(30m)  | Aerina              |
| 15    | <b>Opaque</b><br>White   | SH2MAOW      | 49.2 in.<br>(1250mm)               | 98.4 ft.<br>(30m)  | _                   |
| 15    | Opaque<br>Black          | SH2BKOP      | 50 in.<br>(1270mm)                 | 98.4 ft.<br>(30m)  | Illumina<br>Black   |
| 15    | Reflect                  | RE1SIAR      | 50 in.<br>(1270mm)                 | 98.4 ft.<br>(30m)  | Several<br>Patterns |
| 15    | Whiteboard               | WH-111-G     | 49.2 in.<br>(1250mm)               | 98.4 ft.<br>(30m)  | _                   |
| Grad  | dation                   |              |                                    |                    |                     |
|       | Cloud<br>White           | SH2FGCL      | 50 in.<br>(1270mm)                 | 98.4 ft.<br>(30m)  | _                   |
| 17    | Cloud Narrow<br>White    | SH2FGCN      | 50 in.<br>(1270mm)                 | 82 ft.<br>(25m)    |                     |
|       | Illumina<br>Silky-S      | SH2SSIM-S    | 50 in.<br>(1270mm)                 | 98.4 ft.<br>(30m)  |                     |
| 17    | Illumina                 | SH2SSIM-W    | 50 in.                             | 98.4 ft.           |                     |
| 19    | Silky-W<br>Diamond Ghost | SH2SIDGR     | (1270mm)<br>50 in.                 | (30m)<br>98.4 ft.  | Reflect             |
|       | Reflect<br>Diamond       |              | (1270mm)<br>50 in.                 | (30m)<br>98.4 ft.  |                     |
| 19    | Reflect                  | SH2SIDR      | (1270mm)                           | (30m)              | Reflect             |
| 19    | Illumina<br>Reflect      | SH2SIIM      | 50 in.<br>(1270mm)                 | 98.4 ft.<br>(30m)  | -                   |
| 19    | Illumina                 | SH2FGIM      | 50 in.<br>(1270mm)                 | 98.4 ft.<br>(30m)  | Luce                |
| 19    | Illumina-g               | SH2FGIM-G    | 50 in.<br>(1270mm)                 | 98.4 ft.<br>(30m)  | Glace               |
| 19    | <b>Illumina</b><br>Black | SH2BKIM      | 50 in.<br>(1270mm)                 | 98.4 ft.<br>(30m)  | Opague<br>Black     |
| 21    | Diamond                  | SH2FGDM      | 50 in.<br>(1270mm)                 | 98.4 ft.<br>(30m)  | Luce                |
| 21    | Tsurugi                  | SH2FGTG      | 50 in.<br>(1270mm)                 | 98.4 ft.<br>(30m)  | _                   |
| 21    | Venetian                 | SH2FGVN      | 50 in.<br>(1270mm)                 | 98.4 ft.<br>(30m)  | Luce                |
| 21    | Aerina                   | SH2FGAR      | 50 in.<br>(1270mm)                 | 98.4 ft.<br>(30m)  | Cielo               |
| 21    | Sabrina                  | SH2FGSB      | 50 in.<br>(1270mm)                 | 98.4 ft.<br>(30m)  | Mare                |
| 21    | Lontano                  | SH2FGLO      | 50 in.<br>(1270mm)                 | 98.4 ft.<br>(30m)  |                     |
|       |                          |              | (121011111)                        | (0011)             |                     |

Illumina Reflect

Illumina

Illumina-g

19

SH2FGLU