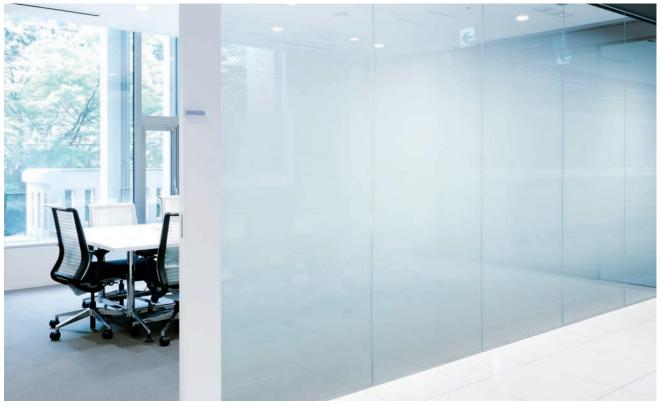

All glass finish films are ideal for privacy and decorative applications in offices, hotels, retail stores, restaurants, healthcare environments, and designed for ease of application and cleaning.

# Apply to nearly any glass surface

3M<sup>™</sup> Glass Finishes can be easily applied to most new or existing glass surfaces. They require no extra hardware or setup — and no added maintenance or special cleaning. Also, as needs change, these decorative films can be quickly applied and removed.

Windows

**Staircases** 

Ceilings

**Partitions** 

Corridors