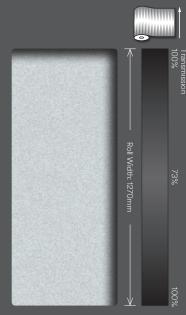

## 3M<sup>™</sup> FASARA<sup>™</sup> Gradation Transmission

| 100% Transmission<br>Clear Film<br>(Most Transparent) | Lov |
|-------------------------------------------------------|-----|
|                                                       |     |

ower % Transmission Pattern Area (Least Transparent) For Gradations, percent Transmission is an estimate of Visible Light Transmission for the most transparent and least transparent sections of the pattern. These values are typical but not warranted.

#### **Cloud Narrow**

Roll width: 1270mm with 100mm print width in center.

Illumina Silky-W and Illumina Silky-S are provided in single panel sheets with the print direction down the sheet length, wound on a small roll.