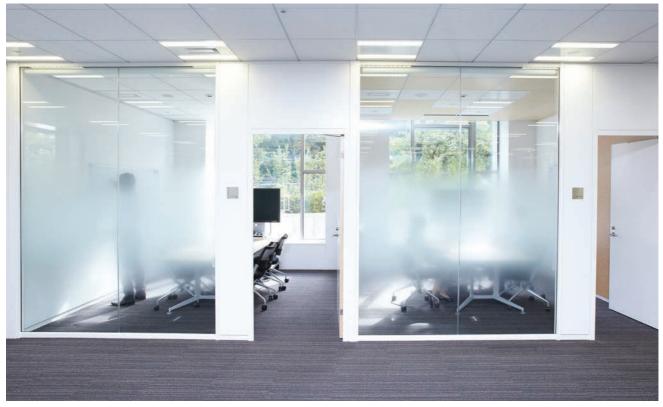

All glass finish films are ideal for privacy and decorative applications in offices, hotels, retail stores, restaurants, healthcare environments, and designed for ease of application and cleaning.

# Apply to nearly any glass surface

3M<sup>™</sup> Glass Finishes can be easily applied to most new or existing glass surfaces. They require no extra hardware or setup — and no added maintenance or special cleaning. Also, as needs change, these decorative films can be quickly applied and removed.

Windows

**Staircases** 

Ceilings

**Partitions** 

Corridors