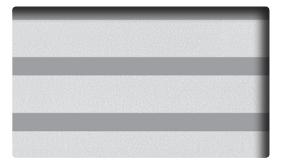

Essen SH2EMES

Opaque White SH2MAOW

Whiteboard (dry erase) WH-111-G

Cloud White SH2FGCL

Illumina Silky-W SH2SSIM-W

Cloud is a center gradation available in full rolls with the print direction across the roll. The gradation becomes transparent at both edges across the roll.

#### **Cloud Narrow**

Roll width: 1270mm with 100mm print width in center.

Illumina Silky-W and Illumina Silky-S are provided in single panel sheets with the print direction down the sheet length, wound on a small roll.