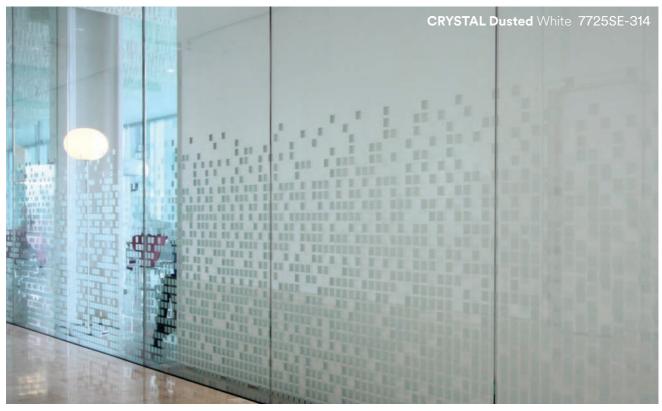

#### 3M<sup>™</sup> CRYSTAL Dusted and Frosted Glass Finishes

| Pg.                        | Pattern Name     | Product Code | width                      | length           |  |  |  |
|----------------------------|------------------|--------------|----------------------------|------------------|--|--|--|
| CRYSTAL Dusted and Frosted |                  |              |                            |                  |  |  |  |
| 37                         | Dusted<br>White  | 7725SE-314   | 48/60 in.<br>(1220/1524mm) | 150 ft.<br>(46m) |  |  |  |
| 37                         | Frosted<br>White | 7725SE-324   | 48/60 in.<br>(1220/1524mm) | 150 ft.<br>(46m) |  |  |  |
| 37                         | Frosted<br>Gold  | 7725SE-331   | 48 in.<br>(1220mm)         | 150 ft.<br>(46m) |  |  |  |