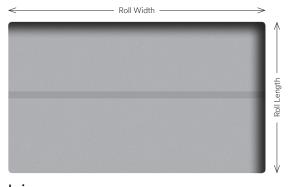

Essen SH2EMES

Opaque White SH2MAOW

Whiteboard (dry erase) WH-111-G

Cloud White SH2FGCL

Illumina Silky-W SH2SSIM-W

Cloud is a center gradation available in full rolls with the print direction across the roll. The gradation becomes transparent at both edges across the roll.

#### Cloud

Roll width: 1524mm with 240mm print width in center.