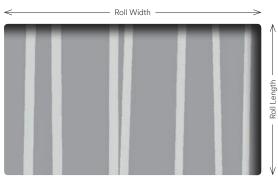

Essen SH2EMES

Opaque White SH2MAOW

Whiteboard (dry erase) WH-111-G

Cloud White SH2FGCL

Illumina Silky-W SH2SSIM-W

Cloud is a center gradation available in full rolls with the print direction across the roll. The gradation becomes transparent at both edges across the roll.

#### Cloud

Roll width: 1524mm with 240mm print width in center.

#### **Cloud Narrow**

Roll width: 1270mm with 100mm print width in center.

Illumina Silky-W and Illumina Silky-S are provided in single panel sheets with the print direction down the sheet length, wound on a small roll.