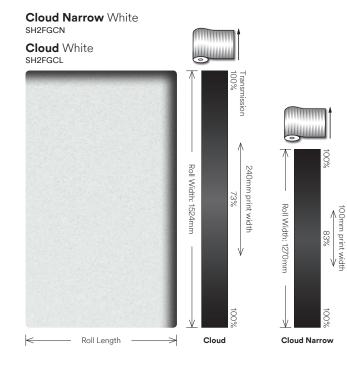

Essen SH2EMES

Opaque White SH2MAOW

Whiteboard (dry erase) WH-111-G

Cloud White SH2FGCL

Illumina Silky-W SH2SSIM-W

Cloud is a center gradation available in full rolls with the print direction across the roll. The gradation becomes transparent at both edges across the roll.

#### Cloud

Roll width: 1524mm with 240mm print width in center.

#### **Cloud Narrow**

Roll width: 1270mm with 100mm print width in center.

Illumina Silky-W and Illumina Silky-S are provided in single panel sheets with the print direction down the sheet length, wound on a small roll.