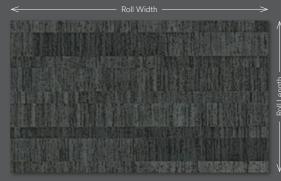

#### Cloud

Roll width: 1524mm with 240mm print width in center.

#### **Cloud Narrow**

Roll width: 1270mm with 100mm print width in center.

Illumina Silky-W and Illumina Silky-S are provided in single panel sheets with the print direction down the sheet length, wound on a small roll.