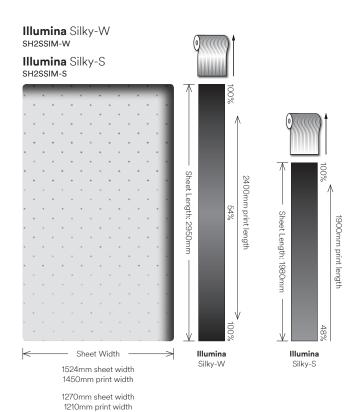

#### **Cloud Narrow**

Roll width: 1270mm with 100mm print width in center.

Illumina Silky-W and Illumina Silky-S are provided in single panel sheets with the print direction down the sheet length, wound on a small roll.

The printed area for Illumina Silky does not continue all the way to the width of the sheets.

#### Illumina Silky-W

A center gradation which becomes transparent at both ends of the sheet.

Sheet size: 2950mm x 1524mm Printed area: 2400mm x 1450mm

Sheet size: 2950mm x 1270mm Printed area: 2400mm x 1210mm

#### Illumina Silky-S

A single gradation that becomes transparent on one end of the sheet. Sheet size: 1980mm x 1524mm Printed area: 1900mm x 1450mm Sheet size: 1980mm x 1270mm Printed area: 1900mm x 1210mm