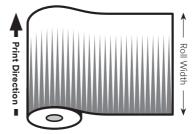

#### 3M<sup>™</sup> FASARA<sup>™</sup> Print Direction

Print direction runs down the roll length of the film for most designs that are not Gradation, for Venetian Gradation, and for Illumina Silky-W and -S single panel sheets.