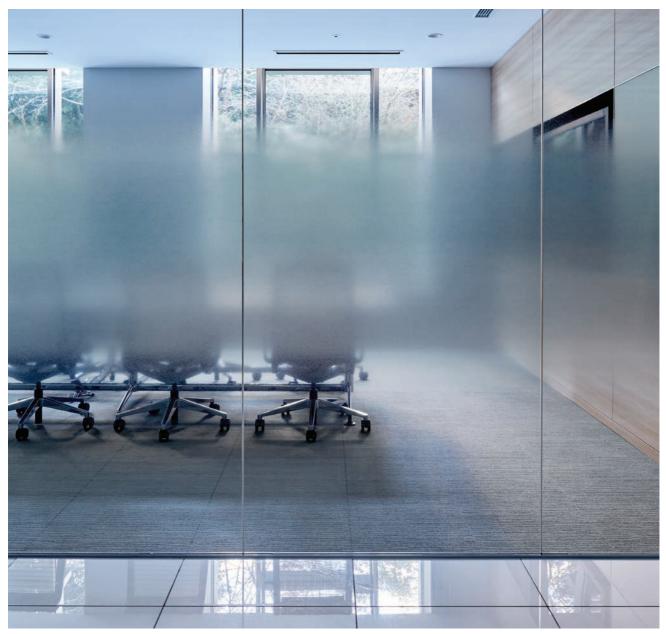

All glass finish films are ideal for privacy and decorative applications in offices, hotels, retail stores, restaurants, healthcare environments, and designed for ease of application and cleaning.

# Apply to nearly any glass surface

3M<sup>™</sup> Glass Finishes can be easily applied to most new or existing glass surfaces. They require no extra hardware or setup — and no added maintenance or special cleaning. Also, as needs change, these decorative films can be quickly applied and removed.

Windows

**Staircases** 

Ceilings

**Partitions** 

Corridors