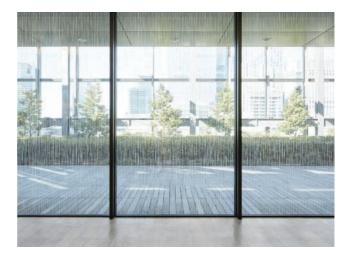

All glass finish films are ideal for privacy and decorative applications in offices, hotels, retail stores, restaurants, healthcare environments, and designed for ease of application and cleaning.

# Apply to nearly any glass surface

3M<sup>™</sup> Glass Finishes can be easily applied to most new or existing glass surfaces. They require no extra hardware or setup — and no added maintenance or special cleaning. Also, as needs change, these decorative films can be quickly applied and removed.