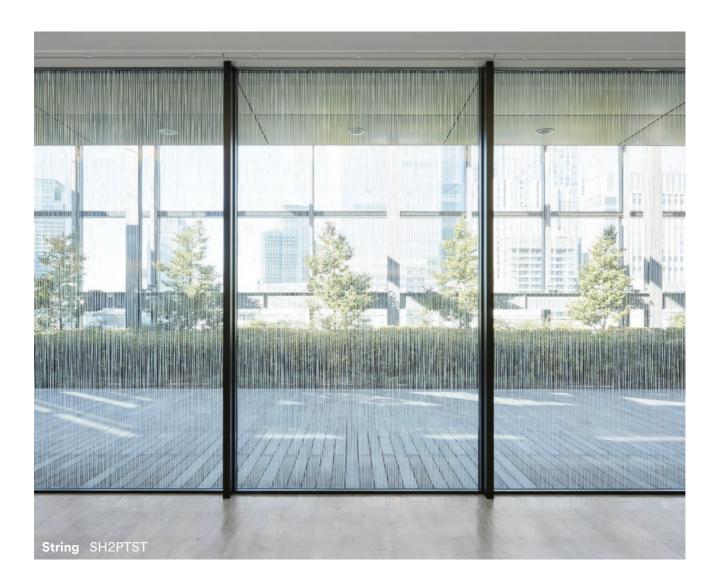

#### 3M<sup>™</sup> FASARA<sup>™</sup> Glass Finishes

| Pg.   | Pattern Name           | Product Code | width              | length            | same color |
|-------|------------------------|--------------|--------------------|-------------------|------------|
| Strip | be                     |              |                    |                   |            |
| 29    | <b>Fusion</b><br>Pearl | SH2CSFP      | 50 in.<br>(1270mm) | 98.4 ft.<br>(30m) | _          |
| 29    | String                 | SH2PTST      | 50 in.<br>(1270mm) | 98.4 ft.<br>(30m) | _          |
| 29    | Wind                   | SH2PTWD      | 50 in.<br>(1270mm) | 98.4 ft.<br>(30m) | _          |
| 29    | String Reverse         | SH2PTSTR     | 50 in.<br>(1270mm) | 98.4 ft.<br>(30m) | —          |
| 29    | Safari                 | SH2PTSR      | 50 in.<br>(1270mm) | 98.4 ft.<br>(30m) | _          |
| 29    | Fine String            | SH2PTFS      | 50 in.<br>(1270mm) | 98.4 ft.<br>(30m) | _          |
| 31    | Arpa                   | SH2FGAP      | 50 in.<br>(1270mm) | 98.4 ft.<br>(30m) | Luce       |
| 31    | Arpa Crystal           | SH2APCR      | 50 in.<br>(1270mm) | 98.4 ft.<br>(30m) | _          |
| 31    | Arpa<br>Black          | SH2BKAP      | 50 in.<br>(1270mm) | 98.4 ft.<br>(30m) | _          |
| 31    | Fine                   | SH2FGFN      | 50 in.<br>(1270mm) | 98.4 ft.<br>(30m) | Luce       |
| 31    | Seattle                | SH2DGST      | 50 in.<br>(1270mm) | 98.4 ft.<br>(30m) | _          |
| 31    | Seattle Fine           | SH2DGST-f    | 50 in.<br>(1270mm) | 98.4 ft.<br>(30m) | _          |
| 31    | Shutie                 | SH2FGST      | 50 in.<br>(1270mm) | 98.4 ft.<br>(30m) | Luce       |
| 31    | Shutie<br>Black        | SH2BKST      | 50 in.<br>(1270mm) | 98.4 ft.<br>(30m) | _          |
| Strip | be/Border              |              |                    |                   |            |
| 33    | Leise                  | SH2FGLS      | 50 in.<br>(1270mm) | 98.4 ft.<br>(30m) | Luce       |
| 33    | Paracell               | SH2FGPR      | 50 in.<br>(1270mm) | 98.4 ft.<br>(30m) | Luce       |
| 33    | Slat                   | SH2FGSL      | 50 in.<br>(1270mm) | 98.4 ft.<br>(30m) | Luce       |
| 33    | Slat-g                 | SH2FGSL-G    | 50 in.<br>(1270mm) | 98.4 ft.<br>(30m) | Glace      |
| Dot   |                        |              |                    |                   |            |
| 35    | Aura 9                 | SH2PCA9      | 50 in.<br>(1270mm) | 98.4 ft.<br>(30m) | _          |
| 35    | Luna 9                 | SH2PCL9      | 50 in.<br>(1270mm) | 98.4 ft.<br>(30m) | Luce       |
| 35    | Luna 6                 | SH2PCL6      | 50 in.<br>(1270mm) | 98.4 ft.<br>(30m) | Luce       |
| 35    | Vista                  | SH2FGVI      | 50 in.<br>(1270mm) | 98.4 ft.<br>(30m) | Luce       |
| 35    | Shizuku                | SH2FGSK      | 50 in.<br>(1270mm) | 98.4 ft.<br>(30m) |            |
| 35    | Kanon                  | SH2FGKN      | 50 in.<br>(1270mm) | 98.4 ft.<br>(30m) | _          |
|       |                        |              |                    |                   |            |