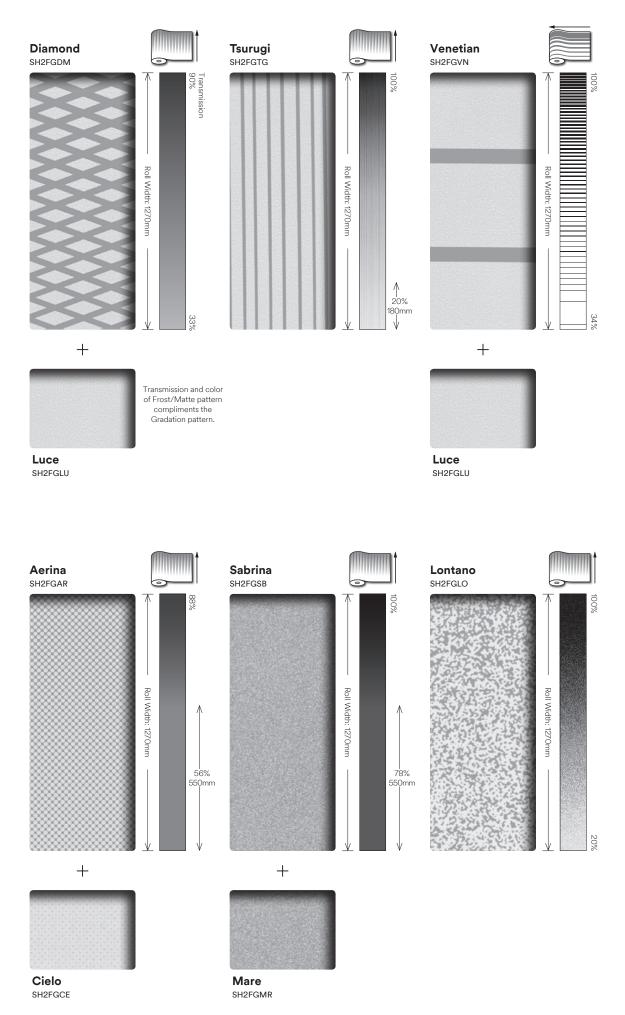

#### 3M<sup>™</sup> FASARA<sup>™</sup> Glass Finishes

| 311/1 | FASARA G                 |              | es                                 |                    |                     |
|-------|--------------------------|--------------|------------------------------------|--------------------|---------------------|
| Pg.   | Pattern Name             | Product Code | width                              | length             | same color          |
| Fros  | t/Matte                  |              |                                    |                    |                     |
| 15    | Matte<br>Crystal 2       | SH2MACRX2    | 50 in.<br>(1270mm)                 | 98.4 ft.<br>(30m)  | _                   |
| 15    | Matte<br>Crystal-i       | SH2MACR-I    | 50/60 in.<br>(1270/1524mm)         | 98.4 ft.           | _                   |
|       | ,                        |              | (1270/1524mm)<br>50/60 in.         | (30m)<br>98.4 ft.  |                     |
| 15    | Fine Crystal             | SH2FNCR      | (1270/1524mm)                      | (30m)              | _                   |
| 15    | Mare                     | SH2FGMR      | 50 in.<br>(1270mm)                 | 98.4 ft.<br>(30m)  | Sabrina             |
| 15    | Milky White              | SH2MAML      | 40/50/60 in.<br>(1016/1270/1524mm) | 196.8 ft.<br>(60m) | _                   |
| 15    | Glace                    | SH2MAGL      | 50 in.<br>(1270mm)                 | 98.4 ft.<br>(30m)  | Several<br>Patterns |
| 15    | Luce                     | SH2FGLU      | 50 in.<br>(1270mm)                 | 98.4 ft.<br>(30m)  | Several<br>Patterns |
| 15    | Milky Crystal            | SH2MLCRX     | 50 in.<br>(1270mm)                 | 98.4 ft.<br>(30m)  | _                   |
| 15    | <b>Milky</b><br>Milky    | SH2MAMM      | 50/60 in.<br>(1270/1524mm)         | 98.4 ft.<br>(30m)  | —                   |
| 15    | Lausanne                 | SH2EMLA      | 40/50 in.<br>(1016/1270mm)         | 98.4 ft.<br>(30m)  | _                   |
| 15    | Oslo                     | SH2EMOS      | 40/50/60 in.<br>(1016/1270/1524mm) | 98.4 ft.<br>(30m)  | _                   |
| 15    | Essen                    | SH2EMES      | 50 in.<br>(1270mm)                 | 98.4 ft.<br>(30m)  | _                   |
| 15    | Chamonix                 | SH2EMCH      | 50 in.<br>(1270mm)                 | 98.4 ft.<br>(30m)  | _                   |
| 15    | Cielo                    | SH2FGCE      | 50 in.<br>(1270mm)                 | 98.4 ft.<br>(30m)  | Aerina              |
| 15    | <b>Opaque</b><br>White   | SH2MAOW      | 49.2 in.<br>(1250mm)               | 98.4 ft.<br>(30m)  | _                   |
| 15    | Opaque<br>Black          | SH2BKOP      | 50 in.<br>(1270mm)                 | 98.4 ft.<br>(30m)  | Illumina<br>Black   |
| 15    | Reflect                  | RE1SIAR      | 50 in.<br>(1270mm)                 | 98.4 ft.<br>(30m)  | Several<br>Patterns |
| 15    | Whiteboard               | WH-111-G     | 49.2 in.<br>(1250mm)               | 98.4 ft.<br>(30m)  | _                   |
| Grad  | dation                   |              |                                    |                    |                     |
|       | Cloud<br>White           | SH2FGCL      | 50 in.<br>(1270mm)                 | 98.4 ft.<br>(30m)  | _                   |
| 17    | Cloud Narrow<br>White    | SH2FGCN      | 50 in.<br>(1270mm)                 | 82 ft.<br>(25m)    |                     |
|       | Illumina<br>Silky-S      | SH2SSIM-S    | 50 in.<br>(1270mm)                 | 98.4 ft.<br>(30m)  |                     |
| 17    | Illumina                 | SH2SSIM-W    | 50 in.                             | 98.4 ft.           |                     |
| 19    | Silky-W<br>Diamond Ghost | SH2SIDGR     | (1270mm)<br>50 in.                 | (30m)<br>98.4 ft.  | Reflect             |
|       | Reflect<br>Diamond       |              | (1270mm)<br>50 in.                 | (30m)<br>98.4 ft.  |                     |
| 19    | Reflect                  | SH2SIDR      | (1270mm)                           | (30m)              | Reflect             |
| 19    | Illumina<br>Reflect      | SH2SIIM      | 50 in.<br>(1270mm)                 | 98.4 ft.<br>(30m)  | -                   |
| 19    | Illumina                 | SH2FGIM      | 50 in.<br>(1270mm)                 | 98.4 ft.<br>(30m)  | Luce                |
| 19    | Illumina-g               | SH2FGIM-G    | 50 in.<br>(1270mm)                 | 98.4 ft.<br>(30m)  | Glace               |
| 19    | <b>Illumina</b><br>Black | SH2BKIM      | 50 in.<br>(1270mm)                 | 98.4 ft.<br>(30m)  | Opague<br>Black     |
| 21    | Diamond                  | SH2FGDM      | 50 in.<br>(1270mm)                 | 98.4 ft.<br>(30m)  | Luce                |
| 21    | Tsurugi                  | SH2FGTG      | 50 in.<br>(1270mm)                 | 98.4 ft.<br>(30m)  | _                   |
| 21    | Venetian                 | SH2FGVN      | 50 in.<br>(1270mm)                 | 98.4 ft.<br>(30m)  | Luce                |
| 21    | Aerina                   | SH2FGAR      | 50 in.<br>(1270mm)                 | 98.4 ft.<br>(30m)  | Cielo               |
| 21    | Sabrina                  | SH2FGSB      | 50 in.<br>(1270mm)                 | 98.4 ft.<br>(30m)  | Mare                |
| 21    | Lontano                  | SH2FGLO      | 50 in.<br>(1270mm)                 | 98.4 ft.<br>(30m)  |                     |
|       |                          |              | (121011111)                        | (0011)             |                     |

#### 3M<sup>™</sup> FASARA<sup>™</sup> Glass Finishes

| Pg.  | Pattern Name                   | Product Code | width              | length            | same color |
|------|--------------------------------|--------------|--------------------|-------------------|------------|
| Natu | ural/Washi                     |              |                    |                   |            |
| 23   | Pyrgos                         | SH2TPG       | 50 in.<br>(1270mm) | 98.4 ft.<br>(30m) | _          |
| 23   | Frost Walnut                   | SH2PTFW      | 50 in.<br>(1270mm) | 98.4 ft.<br>(30m) | _          |
| 23   | Frost Walnut<br>Smoke          | SH2PTFWS     | 50 in.<br>(1270mm) | 98.4 ft.<br>(30m) | _          |
| 23   | Rikyu                          | SH2PTRK      | 50 in.<br>(1270mm) | 98.4 ft.<br>(30m) |            |
| 23   | Straight Washi                 | SH2FGSW      | 50 in.<br>(1270mm) | 98.4 ft.<br>(30m) | _          |
| 23   | Sagano                         | SH2PTSA2     | 50 in.<br>(1270mm) | 98.4 ft.<br>(30m) | _          |
| 23   | Yamato                         | SH2PTYA      | 50 in.<br>(1270mm) | 98.4 ft.<br>(30m) | _          |
| 23   | Altair                         | SH2FGAT      | 50 in.<br>(1270mm) | 98.4 ft.<br>(30m) | _          |
| 23   | <b>Grain</b><br>Silver         | SH2CSGS      | 50 in.<br>(1270mm) | 98.4 ft.<br>(30m) | _          |
| 23   | <b>Grain</b><br>Champagne Gold | SH2CSGC      | 50 in.<br>(1270mm) | 98.4 ft.<br>(30m) | _          |
| 23   | Vega                           | SH2GFVG      | 50 in.<br>(1270mm) | 98.4 ft.<br>(30m) | _          |
| Fabr | ic                             |              |                    |                   |            |
| 25   | Linen Crystal                  | SH2LNCR      | 50 in.<br>(1270mm) | 98.4 ft.<br>(30m) | _          |
| 25   | Burlap                         | SH2FGBL      | 50 in.<br>(1270mm) | 98.4 ft.<br>(30m) | _          |
| 25   | Burlap<br>Champagne Gold       | SH2CSBLC     | 50 in.<br>(1270mm) | 98.4 ft.<br>(30m) | _          |
| 25   | Canvas                         | SH2FGCV      | 50 in.<br>(1270mm) | 98.4 ft.<br>(30m) | _          |
| 25   | Canvas<br>Champagne Gold       | SH2CSCVC     | 50 in.<br>(1270mm) | 98.4 ft.<br>(30m) | _          |
| 25   | Linen                          | SH2FGLN      | 50 in.<br>(1270mm) | 98.4 ft.<br>(30m) | _          |
| 25   | Sensai Linen                   | SH2FGSE      | 50 in.<br>(1270mm) | 98.4 ft.<br>(30m) | _          |
| 25   | Sensai Linen<br>Champagne Gold | SH2CSSEC     | 50 in.<br>(1270mm) | 98.4 ft.<br>(30m) | _          |
| 25   | Buckram                        | SH2FGBU      | 50 in.<br>(1270mm) | 98.4 ft.<br>(30m) |            |
| 25   | Buckram<br>Pearl + Gray        | SH2FGBUG     | 50 in.<br>(1270mm) | 98.4 ft.<br>(30m) | _          |
| 25   | Weave<br>Pearl + Dark Gray     | SH2MWG       | 50 in.<br>(1270mm) | 98.4 ft.<br>(30m) |            |
| 25   | Weave<br>Pearl                 | SH2EMWP      | 50 in.<br>(1270mm) | 98.4 ft.<br>(30m) | _          |
| Geo  | metric                         |              |                    |                   |            |
| 27   | Grid                           | SH2FGGD      | 50 in.<br>(1270mm) | 98.4 ft.<br>(30m) | Luce       |
| 27   | Grid<br>Reflect                | SH2SIGDR     | 50 in.<br>(1270mm) | 98.4 ft.<br>(30m) | Reflect    |
| 27   | Chain Mesh<br>Reflect          | SH2SICMR     | 50 in.<br>(1270mm) | 98.4 ft.<br>(30m) | Reflect    |
| 27   | Cut Glass                      | SH2CSC       | 50 in.<br>(1270mm) | 98.4 ft.<br>(30m) | _          |
| 27   | Cut Glass<br>Pearl             | SH2CSCP      | 50 in.<br>(1270mm) | 98.4 ft.<br>(30m) |            |
| 27   | Cut Glass<br>Silver            | SH2CSCS      | 50 in.<br>(1270mm) | 98.4 ft.<br>(30m) | _          |