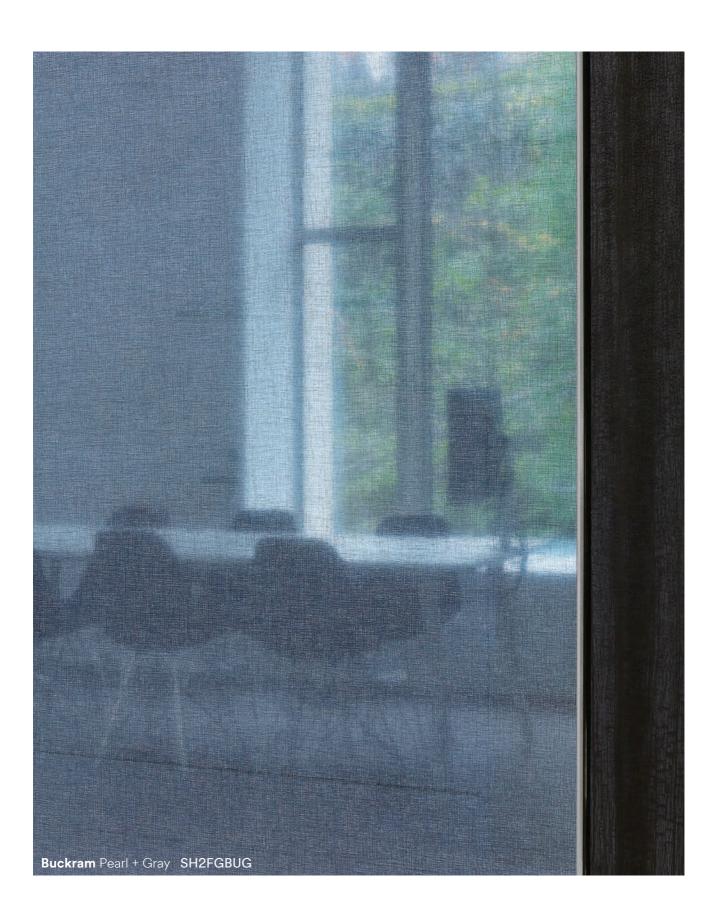

#### 3M<sup>™</sup> FASARA<sup>™</sup> Glass Finishes

| Pg.  | Pattern Name                   | Product Code | width              | length            | same color |
|------|--------------------------------|--------------|--------------------|-------------------|------------|
| Natu | ural/Washi                     |              |                    |                   |            |
| 23   | Pyrgos                         | SH2TPG       | 50 in.<br>(1270mm) | 98.4 ft.<br>(30m) | _          |
| 23   | Frost Walnut                   | SH2PTFW      | 50 in.<br>(1270mm) | 98.4 ft.<br>(30m) | _          |
| 23   | Frost Walnut<br>Smoke          | SH2PTFWS     | 50 in.<br>(1270mm) | 98.4 ft.<br>(30m) | _          |
| 23   | Rikyu                          | SH2PTRK      | 50 in.<br>(1270mm) | 98.4 ft.<br>(30m) |            |
| 23   | Straight Washi                 | SH2FGSW      | 50 in.<br>(1270mm) | 98.4 ft.<br>(30m) | _          |
| 23   | Sagano                         | SH2PTSA2     | 50 in.<br>(1270mm) | 98.4 ft.<br>(30m) | _          |
| 23   | Yamato                         | SH2PTYA      | 50 in.<br>(1270mm) | 98.4 ft.<br>(30m) | _          |
| 23   | Altair                         | SH2FGAT      | 50 in.<br>(1270mm) | 98.4 ft.<br>(30m) | _          |
| 23   | <b>Grain</b><br>Silver         | SH2CSGS      | 50 in.<br>(1270mm) | 98.4 ft.<br>(30m) | _          |
| 23   | <b>Grain</b><br>Champagne Gold | SH2CSGC      | 50 in.<br>(1270mm) | 98.4 ft.<br>(30m) | _          |
| 23   | Vega                           | SH2GFVG      | 50 in.<br>(1270mm) | 98.4 ft.<br>(30m) | _          |
| Fabr | ic                             |              |                    |                   |            |
| 25   | Linen Crystal                  | SH2LNCR      | 50 in.<br>(1270mm) | 98.4 ft.<br>(30m) | _          |
| 25   | Burlap                         | SH2FGBL      | 50 in.<br>(1270mm) | 98.4 ft.<br>(30m) | _          |
| 25   | Burlap<br>Champagne Gold       | SH2CSBLC     | 50 in.<br>(1270mm) | 98.4 ft.<br>(30m) | _          |
| 25   | Canvas                         | SH2FGCV      | 50 in.<br>(1270mm) | 98.4 ft.<br>(30m) | _          |
| 25   | Canvas<br>Champagne Gold       | SH2CSCVC     | 50 in.<br>(1270mm) | 98.4 ft.<br>(30m) | _          |
| 25   | Linen                          | SH2FGLN      | 50 in.<br>(1270mm) | 98.4 ft.<br>(30m) | _          |
| 25   | Sensai Linen                   | SH2FGSE      | 50 in.<br>(1270mm) | 98.4 ft.<br>(30m) | _          |
| 25   | Sensai Linen<br>Champagne Gold | SH2CSSEC     | 50 in.<br>(1270mm) | 98.4 ft.<br>(30m) | _          |
| 25   | Buckram                        | SH2FGBU      | 50 in.<br>(1270mm) | 98.4 ft.<br>(30m) |            |
| 25   | Buckram<br>Pearl + Gray        | SH2FGBUG     | 50 in.<br>(1270mm) | 98.4 ft.<br>(30m) | _          |
| 25   | Weave<br>Pearl + Dark Gray     | SH2MWG       | 50 in.<br>(1270mm) | 98.4 ft.<br>(30m) |            |
| 25   | Weave<br>Pearl                 | SH2EMWP      | 50 in.<br>(1270mm) | 98.4 ft.<br>(30m) | _          |
| Geo  | metric                         |              |                    |                   |            |
| 27   | Grid                           | SH2FGGD      | 50 in.<br>(1270mm) | 98.4 ft.<br>(30m) | Luce       |
| 27   | Grid<br>Reflect                | SH2SIGDR     | 50 in.<br>(1270mm) | 98.4 ft.<br>(30m) | Reflect    |
| 27   | Chain Mesh<br>Reflect          | SH2SICMR     | 50 in.<br>(1270mm) | 98.4 ft.<br>(30m) | Reflect    |
| 27   | Cut Glass                      | SH2CSC       | 50 in.<br>(1270mm) | 98.4 ft.<br>(30m) | _          |
| 27   | Cut Glass<br>Pearl             | SH2CSCP      | 50 in.<br>(1270mm) | 98.4 ft.<br>(30m) |            |
| 27   | Cut Glass<br>Silver            | SH2CSCS      | 50 in.<br>(1270mm) | 98.4 ft.<br>(30m) | _          |